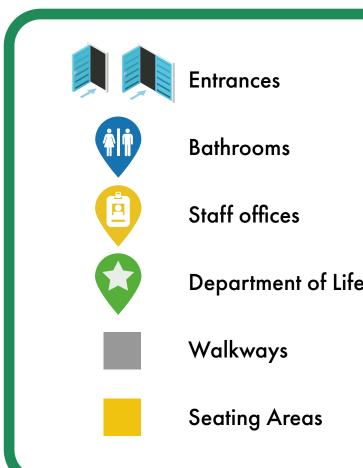

5
- Lloyd B. Coke Conf. Room 6

#### **BLOCK C**

Post Graduate Labs

#### **BLOCK D**

- Aquatic Sciences Lab 7
- Department Head Office \*

#### **BLOCK E**

- Preliminary Biology Lab 8
- Introductory Biology Lab 9
- Animal Physiology Lab 10
- Seminar Room #3 11

### **BLOCK F**

12 Entomology Lab

#### **BLOCK G**

- 14 Seminar Room #8

- 17 Herpetology Unit
- 18 Seminar Room #4
- 19 Seminar Room #5
- 21
- 22 Computer Room #1
- 23 Seminar Room #6
- 24 Advanced Biology Lab

# 13 Tropical Forest Ecology Lab 15 Post Graduate Computer Room 16 Molecular Bio & Virology Lab 20 Seminar Room #7 Documentation Centre

#### ADDITIONAL BUILDINGS

- Centre for Marine Sciences (CMS) 25
- Dept. of Geography & Geology 26
- Science Lecture Theatre #3 27
- Biology Lecture Theatre 28
- 29 Botany Gardens



## LEGEND

Department of Life Sciences Head Office