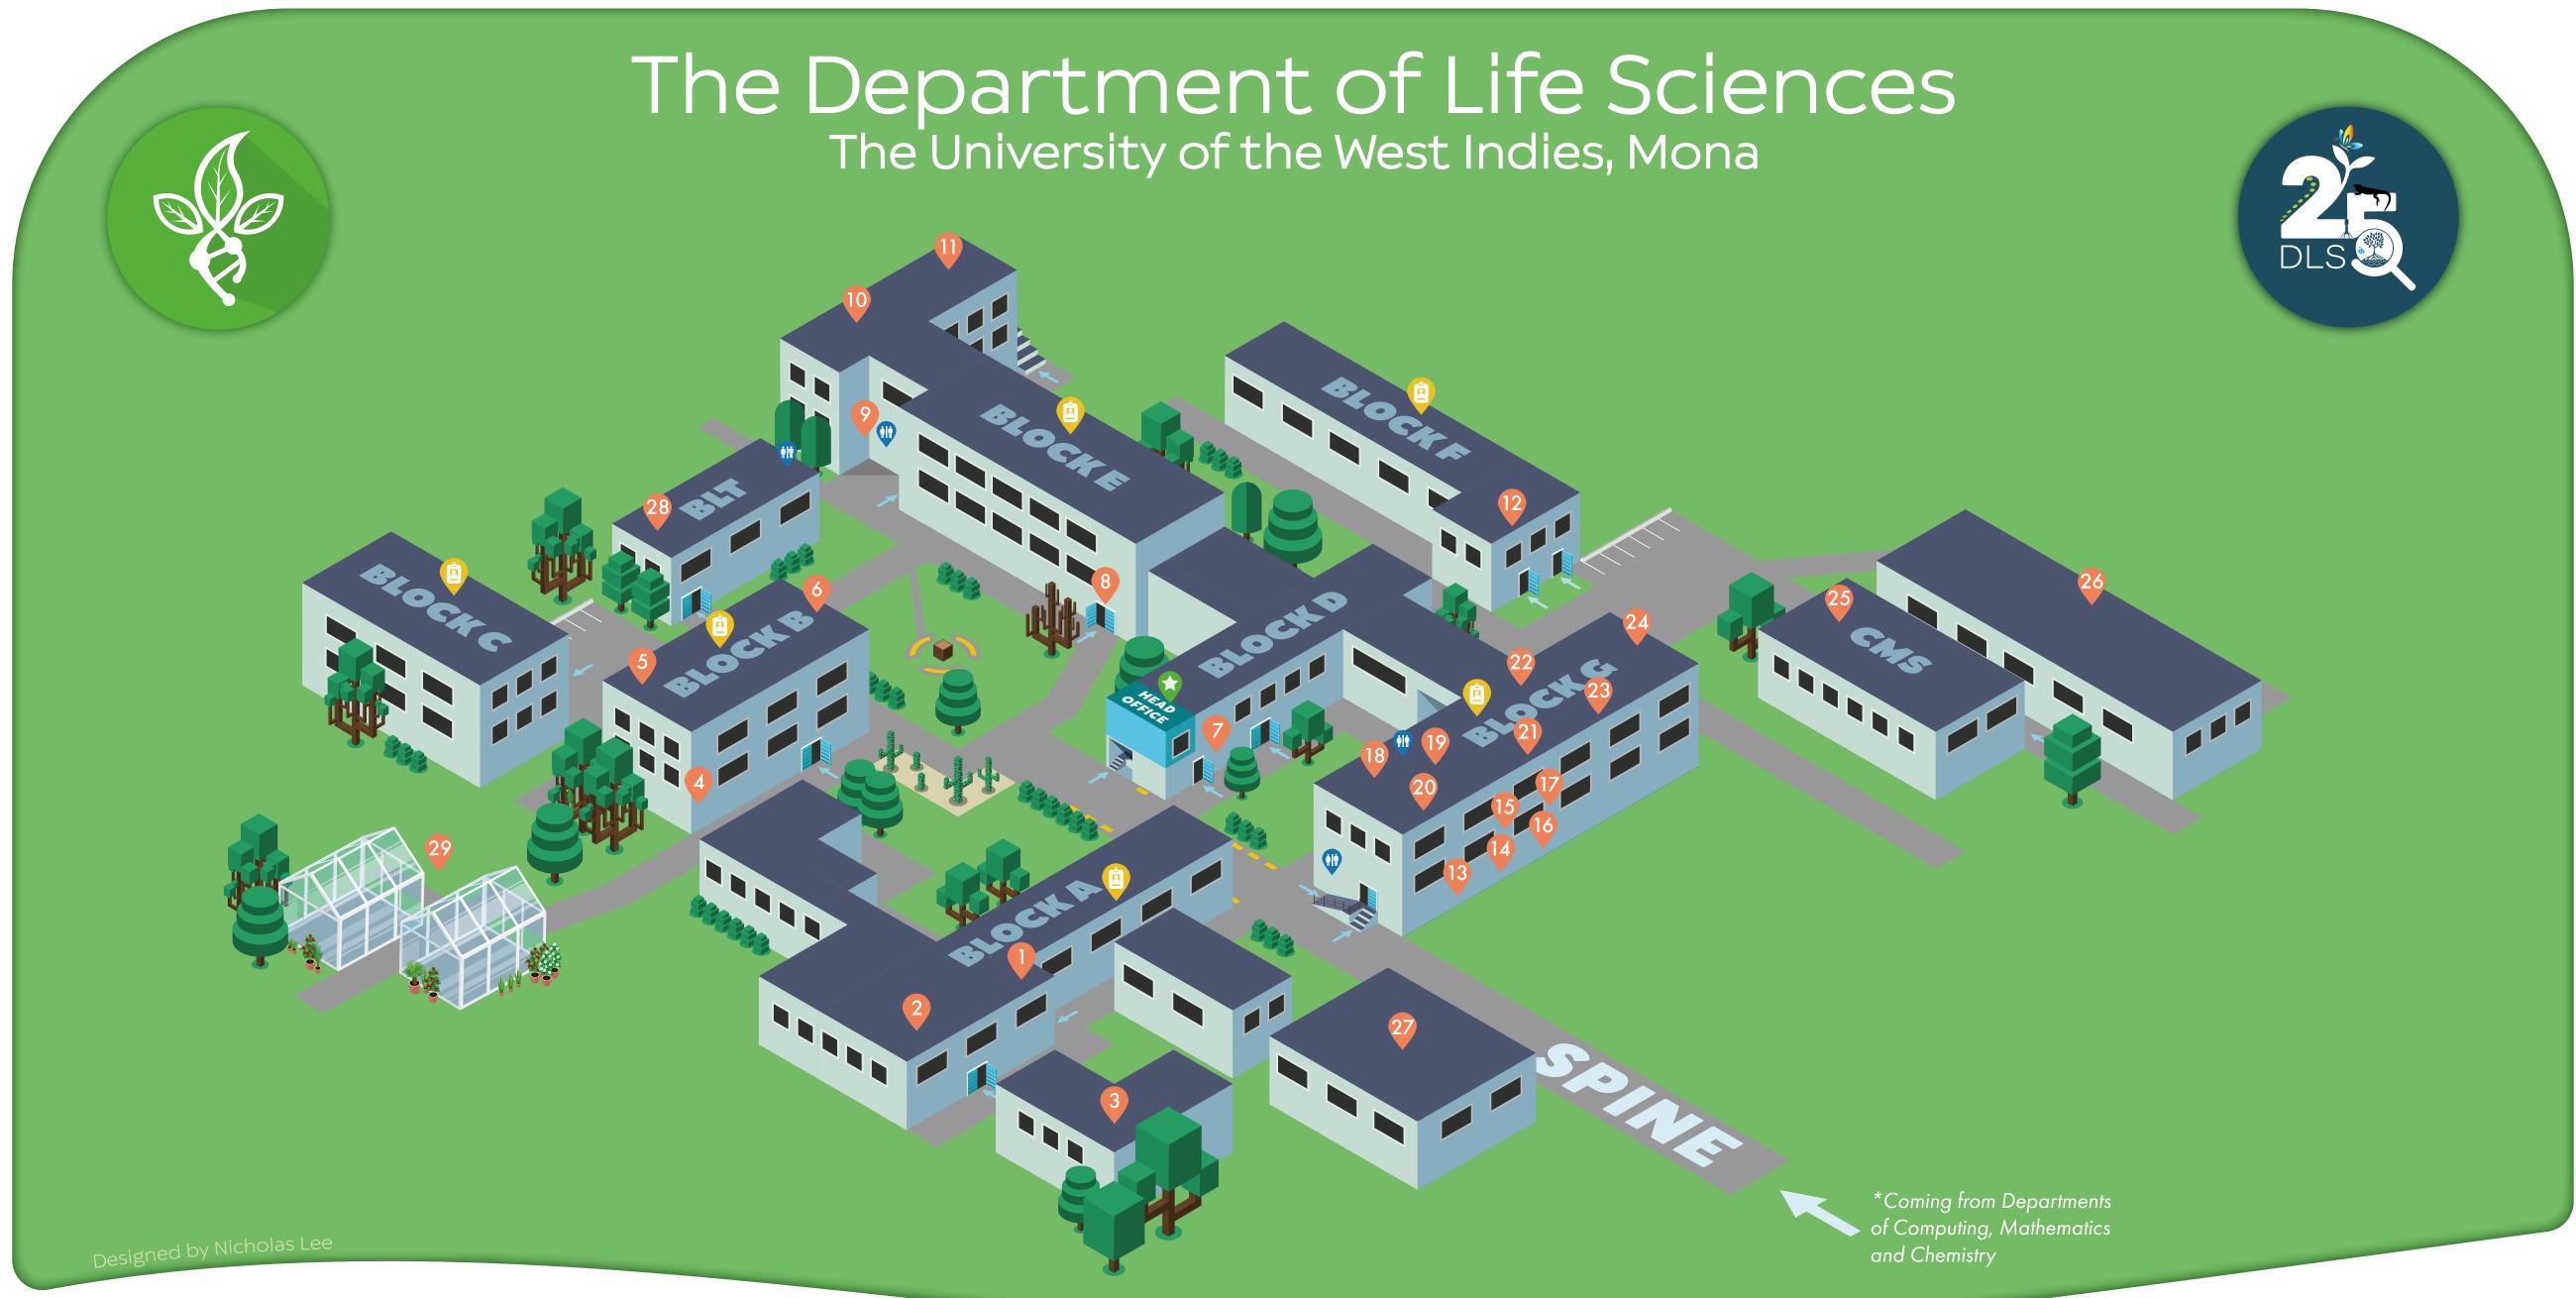

### DIRECTORY

#### **BLOCK A**

- Lab #1
- Lab #2 2
- Herbarium 3

#### **BLOCK B**

- Lab #3 4
- Lab #4 5
- Lloyd B. Coke Conf. Room 6

#### **BLOCK C**

Post Graduate Labs

#### **BLOCK D**

- Aquatic Sciences Lab 7
- Department Head Office \*

#### **BLOCK E**

- Preliminary Biology Lab 8
- Introductory Biology Lab 9
- Animal Physiology Lab 10
- Seminar Room #3 11

### **BLOCK F**

12 Entomology Lab

#### **BLOCK G**

- 14 Seminar Room #8

- 17 Herpetology Unit
- 18 Seminar Room #4
- 19 Seminar Room #5
- 21
- 22 Computer Room #1
- 23 Seminar Room #6
- 24 Advanced Biology Lab

# 13 Tropical Forest Ecology Lab 15 Post Graduate Computer Room 16 Molecular Bio & Virology Lab 20 Seminar Room #7 Documentation Centre

#### ADDITIONAL BUILDINGS

- Centre for Marine Sciences (CMS) 25
- Dept. of Geography & Geology 26
- Science Lecture Theatre #3 27
- Biology Lecture Theatre 28
- 29 Botany Gardens